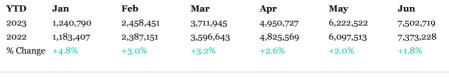

# Monthly Performance Report

Crawley

October 2023



### **Town Monthly Footfall: October 2023**

Oct 23 Oct 22 % Change -7.0% Footfall YTD 12,127,560 12,520,823 -3.1% Footfall Month 1,201,834 1,291,600 -7.0% Oct Year on Year Average Footfall Per **Average Footfall Per Day** Hour Oct 23 Ave 3,231 38,769

### **Footfall Monthly Year-To-Date**



YTD Year on Year









### **Unique Visitors to Towns**

-7.8%

Oct Year on Year

|                       | Oct 23    | Oct 22    | % Change |
|-----------------------|-----------|-----------|----------|
| Unique Visitors YTD   | 2,470,190 | 2,106,318 | +17.3%   |
| Unique Visitors Month | 250,328   | 271,439   | -7.8%    |

Unique Visitor = One person visiting the site during the month. A unique visitor can visit multiple times which is calculated as footfall

Where unique visitors originate from by catchment area

| Catchment Area | Postcodes | % Unique Visitors | № Unique Visitors | % Mthly change |
|----------------|-----------|-------------------|-------------------|----------------|
| Core           | 10        | 44%               | 109,887           | -28%           |
| District       | 38