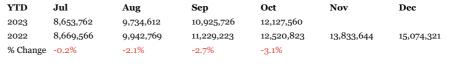

Core: 15%+ District: 3% to 14.9% Region: 0.5% to 2.9%

**Unique Visitors Monthly Year-To-Date** 

| YTD      | Jan       | Feb       | Mar       | Apr       | May       | Jun      |
|----------|-----------|-----------|-----------|-----------|-----------|----------|
| 2023     | 243,097   | 448,227   | 702,850   | 929,027   | 1,183,218 | 1,416,3  |
| 2022     | 190,417   | 394,825   | 588,184   | 808,325   | 1,010,103 | 1,172,51 |
| % Change | +27.7%    | +13.5%    | +19.5%    | +14.9%    | +17.1%    | +20.8%   |
| YTD      | Jul       | Aug       | Sep       | Oct       | Nov       | Dec      |
| 2023     | 1,684,249 | 1,957,069 | 2,219,862 | 2,470,190 |           |          |
| 2022     | 1,369,008 | 1,611,775 | 1,834,879 | 2,106,318 | 2,388,709 | 2,637,3  |
| % Change | +23.0%    | +21.4%    | +21.0%    | +17.3%    |           |          |